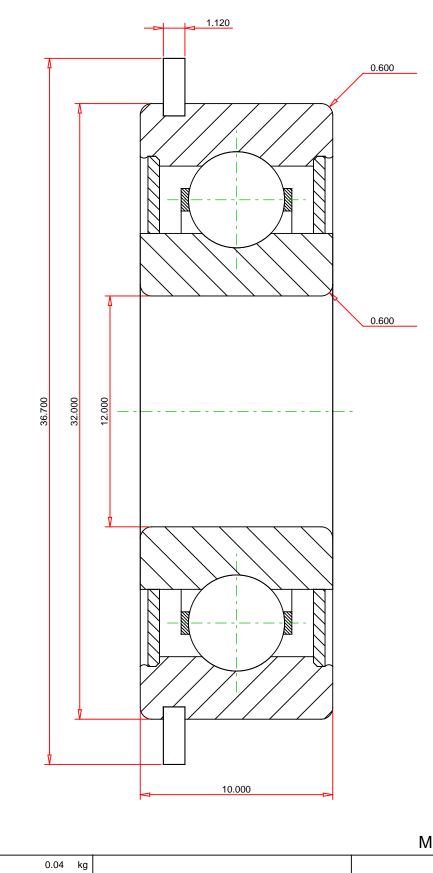

## <u>Specifications</u> | <u>Dimensions</u> | <u>Basic Load Ratings</u> | <u>Factors</u>

| Specifications – |              |                              |  |  |  |
|------------------|--------------|------------------------------|--|--|--|
|                  | Clearance    | C0 (Normal)                  |  |  |  |
|                  | Bore Size d  | 12.000 mm                    |  |  |  |
|                  | Features     | Contact Seals With Snap Ring |  |  |  |
|                  | Bearing Type | Standard DGBB                |  |  |  |
|                  | Weight       | 0.040 Kg                     |  |  |  |

| Dimer | nsions              |           | - |
|-------|---------------------|-----------|---|
|       | Outside Diameter D  | 32.000 mm |   |
| (T)   | utside Ring Width B | 10.000 mm |   |

| Radius Rs min             | 0.600 mm  |
|---------------------------|-----------|
| Snap Ring Diameter D2 max | 36.700 mm |
| Snap Ring Width f max     | 1.120 mm  |